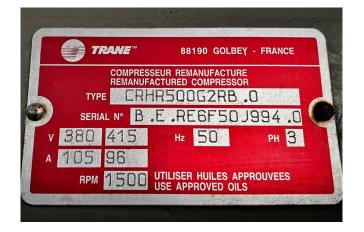

### **Specifications**

| Brand         | Trane                     |
|---------------|---------------------------|
| Туре          | CRHR500G2RB               |
| Refrigerant   | Freon                     |
| Sight Glass   | <b>✓</b>                  |
| Remarks       | Cooling capacity is 154,4 |
|               | kW                        |
|               | *Capaciteit given at      |
|               | 54.4°C condensing temp.   |
|               | 7.2°C evaporating temp.   |
|               | 8.5°C subcooling 11.1°C   |
|               | superheat. (ARI           |
|               | conditions).              |
| Weight in kg. | 500 kg                    |
| Sizes         | 1200X580X800 mm           |
|               | (LxWxH)                   |
| Stock         | 1                         |

#### **Used Trane CRHR500G2RB**

Used Trane CRHR500G2RB Semihermetic 6 cylinder piston compressor. \*Why choose for HOSBV? Were not only the largest used refrigeration specialist in Europe, but also, we deliver all equipment including an extensive test, warranty and industrial cleaning. \*If requested we are happy to arrange your logistics.